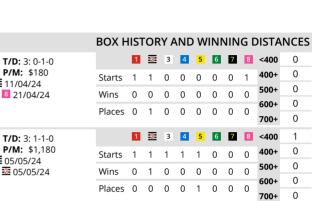

P/M: \$180

T/D· 1· 0-0-0

1 🗵 3 4 5 6 7 8 <400

0

| _   |
|-----|
|     |
| -4- |
|     |

BOX

| 4 | N/A   | First starter by Zack Monelli x Won't Stop Her.<br>Dam was a winner of 4 races and has produced<br>the likes of Malevolent Girl (8 wins) and Big Lex<br>(3 wins).                | Win: 0% / 0%<br>Best Time: 18.82 4<br>Best 1st Split: 6.22                     |                                           | Starts<br>Wins<br>Places | 0<br>0<br>0      | 0<br>0<br>0       | 0<br>0<br>0 | 1<br>0<br>0      | 0<br>0<br>0         | 0<br>0<br>0      | 0<br>0<br>0      | 0<br>0<br>0      | 400+<br>500+<br>600+<br>700+         | 0<br>0<br>0<br>0 |
|---|-------|----------------------------------------------------------------------------------------------------------------------------------------------------------------------------------|--------------------------------------------------------------------------------|-------------------------------------------|--------------------------|------------------|-------------------|-------------|------------------|---------------------|------------------|------------------|------------------|--------------------------------------|------------------|
| 5 | 43444 | HOTFOOT LUMP (D)<br>Began on terms from box 5 when 3rd in a fast<br>17.55 here last week. Improving with each start<br>and has claims again.                                     | Career: 5: 0-0-1<br>Win: 0% / 20%<br>Best Time: 18.09<br>Best 1st Split: 6.04  |                                           | Starts<br>Wins<br>Places | 1<br>0<br>0      | 22<br>0<br>0<br>0 | 3<br>0<br>0 | 4<br>0<br>0<br>0 | 5<br>3<br>0<br>1    | 6<br>0<br>0<br>0 | 7<br>1<br>0<br>0 | 8<br>1<br>0<br>0 | <400<br>400+<br>500+<br>600+<br>700+ | 0<br>0<br>0<br>0 |
| 6 | -     | VACANT BOX                                                                                                                                                                       |                                                                                |                                           |                          |                  |                   |             |                  |                     |                  |                  |                  |                                      |                  |
| 7 | 32323 | <b>PATE BISCUIT (B)</b><br>Placed in all four career starts over this trip with<br>an 18.00 PB. Has the pace to led from the wide<br>alley and gets her chance to break through. | Career: 5: 0-2-3<br>Win: 0% / 100%<br>Best Time: 18.00<br>Best 1st Split: 5.77 |                                           | Starts<br>Wins<br>Places | 1<br>1<br>0<br>1 | 1<br>0<br>1       | 3<br>0<br>0 | 4<br>0<br>0<br>0 | 5<br>1<br>0<br>1    | 6<br>0<br>0      | 7<br>1<br>0<br>1 | 8<br>1<br>0<br>1 | <400<br>400+<br>500+<br>600+<br>700+ | 0<br>0<br>0<br>0 |
|   |       | AMERICAN BOY (D)<br>Safely held when 7th in 24.09 at Horsham on                                                                                                                  | <b>Career:</b> 2: 0-1-0<br><b>Win:</b> 0% / 50%                                | <b>T/D:</b> 1: 0-1-0<br><b>P/M:</b> \$280 | Starts                   | <b>1</b><br>0    | <b>2</b>          | 3<br>1      | <b>4</b><br>0    | <mark>5</mark><br>0 | 6<br>0           | <b>7</b><br>0    | <b>8</b><br>1    | <400<br>400+                         | 0<br>0           |