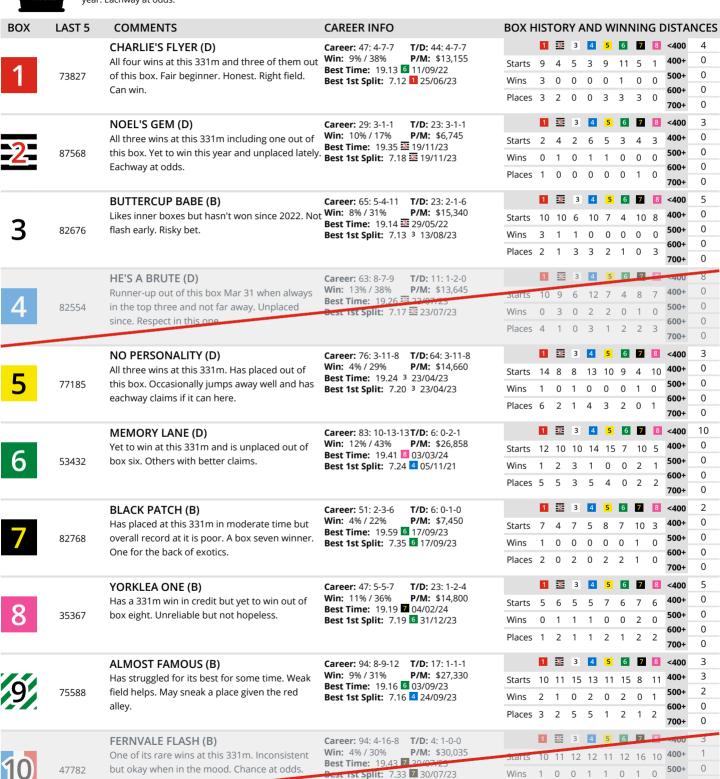

#### THE HOUND'S EXPERTS COMMENT

WAR ADMIRAL (2) Has placed at this 331m. Has enough speed to have a go for the front and a suitable field. Can win it. WHERE'S THE BOMB (6) First starter. Brother to She's Winning. Respect. DONE YOUR DASH (1) Unplaced lone 331m start here from box eight. First try out of box one. Has placed at Capalaba. Weak field helps. Keep safe at this stage.

THE HOUND'S SELECTIONS \$1,560 - \$480 - \$240 - \$120

| _        |        |                                                    |                                                       |                               |         |      |    |    |    |   |     |     |     |       |      |
|----------|--------|----------------------------------------------------|-------------------------------------------------------|-------------------------------|---------|------|----|----|----|---|-----|-----|-----|-------|------|
| вох      | LAST 5 | COMMENTS                                           | CAREER INFO                                           |                               | BOX F   | IIST | OR | ΥA | ND | W | INI | NIN | G E | ISTAI | NCES |
|          |        | DONE YOUR DASH (D)                                 | Career: 5: 0-0-1                                      | <b>T/D:</b> 1: 0-0-0          |         | 1    | 2  | 3  | 4  | 5 | 6   | 7   | 8   | <400  | 0    |
| 4        |        | Unplaced lone 331m start here from box eight.      | Win: 0% / 20%<br>Best Time: 20.20                     | <b>P/M:</b> \$555             | Starts  | 0    | 1  | 1  | 1  | 0 | 0   | 1   | 1   | 400+  | 0    |
|          | 67634  | First try out of box one. Has placed at Capalaba.  | Best 1st Split: 7.48                                  |                               | Wins    | 0    | 0  | 0  | 0  | 0 | 0   | 0   | 0   | 500+  | 0    |
|          |        | Weak field helps. Keep safe at this stage.         |                                                       |                               | Places  | 0    | 0  | 0  | 1  | 0 | 0   | 0   | 0   | 600+  | 0    |
|          |        |                                                    |                                                       |                               |         |      |    |    |    |   |     |     |     | 700+  | 0    |
|          |        | WAR ADMIRAL (D)                                    | Career: 5: 0-0-3                                      | T/D: 2: 0-0-1                 |         | 1    | 2  | 3  | 4  | 5 | 6   | 7   | 8   | <400  | 0    |
| 2        |        | Has placed at this 331m. Has enough speed to       | Win: 0% / 60%<br>Best Time: 19.49                     | <b>P/M:</b> \$760 26/10/23    | Starts  | 3    | 0  | 0  | 0  | 0 | 2   | 0   | 0   | 400+  | 0    |
| <u>_</u> | 83833  | have a go for the front and a suitable field. Can  | Best 1st Split: 7.19                                  |                               | Wins    | 0    | 0  | 0  | 0  | 0 | 0   | 0   | 0   | 500+  | 0    |
|          |        | win it.                                            |                                                       |                               | Places  | 2    | 0  | 0  | 0  | 0 | 1   | 0   | 0   | 600+  | 0    |
|          |        |                                                    |                                                       |                               |         |      |    |    |    |   |     |     |     | 700+  | 0    |
|          |        | BESS BE GOOD (B)                                   | Career: 9: 0-0-0                                      | T/D: 5: 0-0-0                 |         | 1    | 2  | 3  | 4  | 5 | 6   | 7   | 8   | <400  | 0    |
| <b>-</b> |        | Unplaced to date mainly at this 331m including     | Win: 0% / 0%<br>Best Time: 20.20                      | <b>P/M:</b> \$450<br>04/02/24 | Starts  | 1    | 1  | 3  | 0  | 2 | 0   | 2   | 0   | 400+  | 0    |
| 3        | 66557  | out of this box. Risky bet.                        | Best 1st Split: 7.60                                  |                               | Wins    | 0    | 0  | 0  | 0  | 0 | 0   | 0   | 0   | 500+  | 0    |
|          |        |                                                    |                                                       |                               | Places  | 0    | 0  | 0  | 0  | 0 | 0   | 0   | 0   | 600+  | 0    |
|          |        |                                                    |                                                       |                               |         |      |    |    |    |   |     |     |     | 700+  | 0    |
|          |        | FAR LESS PICKLES (B)                               | Career: 7: 0-0-0                                      | <b>T/D:</b> 0: 0-0-0          |         | 1    | 2  | 3  | 4  | 5 | 6   | 7   | 8   | <400  | 0    |
| Л        |        | First 331m start. Unplaced so far including lone   | Win: 0% / 0%<br>Best Time: 0.00                       | <b>P/M:</b> \$560             | Starts  | 1    | 0  | 1  | 1  | 0 | 1   | 1   | 2   | 400+  | 0    |
| 4        | 75744  | start out of box four. Weak field helps but a      | Best 1st Split: 0.00                                  |                               | Wins    | 0    | 0  | 0  | 0  | 0 | 0   | 0   | 0   | 500+  | 0    |
|          |        | brave bet.                                         |                                                       |                               | Places  | 0    | 0  | 0  | 0  | 0 | 0   | 0   | 0   | 600+  | 0    |
|          |        |                                                    |                                                       |                               |         |      |    |    |    |   |     |     |     | 700+  | 0    |
|          |        | LUCKY PENGUIN (D)                                  | Career: 1: 0-0-0                                      | <b>T/D:</b> 0: 0-0-0          |         | 1    | 2  | 3  | 4  | 5 | 6   | 7   | 8   | <400  | 0    |
| _        |        | First 331m start. Midfield on debut Capalaba Apr   | Win: 0% / 0%<br>Best Time: 0.00                       | <b>P/M:</b> \$135             | Starts  | 1    | 0  | 0  | 0  | 0 | 0   | 0   | 0   | 400+  | 0    |
|          | 4      | 21 box one when creditable though a drifter in     | Best 1st Split: 0.00                                  |                               | Wins    | 0    | 0  | 0  | 0  | 0 | 0   | 0   | 0   | 500+  | 0    |
|          |        | the market. Rather include.                        | -                                                     |                               | Places  | 0    | 0  | 0  | 0  | 0 | 0   | 0   | 0   | 600+  | 0    |
|          |        |                                                    |                                                       |                               |         |      |    |    |    |   |     |     |     | 700+  | 0    |
|          |        | WHERE'S THE BOMB (D)                               | Career:                                               | <b>T/D:</b> 0: 0-0-0          |         | 1    | 2  | 3  | 4  | 5 | 6   | 7   | 8   | <400  | 0    |
|          |        | First starter with no trial form. Brother to She's | Win: N/A<br>Best Time: 0.00                           | <b>P/M:</b> \$0               | Starts  | 0    | 0  | 0  | 0  | 0 | 0   | 0   | 0   | 400+  | 0    |
| <b>O</b> | N/A    | Winning.Weak field up its alley. Respect.          | Best 1st Split: 0.00                                  |                               | Wins    | 0    | 0  | 0  | 0  | 0 | 0   | 0   | 0   | 500+  | 0    |
|          |        |                                                    |                                                       |                               | Places  | 0    | 0  | 0  | 0  | 0 | 0   | 0   | 0   | 600+  | 0    |
|          |        |                                                    |                                                       |                               |         |      |    |    |    |   |     |     |     | 700+  | 0    |
|          |        | LAKODA RUSTY (D)                                   | Career: 1: 0-0-0                                      | <b>T/D:</b> 0: 0-0-0          |         | 1    | 2  | 3  | 4  | 5 | 6   | 7   | 8   | <400  | 0    |
| _        |        | First 331m start. Unplaced on debut 288m           | Win: 0% / 0%<br>Best Time: 0.00                       | <b>P/M:</b> \$50              | Starts  | 0    | 0  | 1  | 0  | 0 | 0   | 0   | 0   | 400+  | 0    |
|          | 5      | Ipswich Apr 24 box three when jumped well but      | Best 1st Split: 0.00                                  |                               | Wins    | 0    | 0  | 0  | 0  | 0 | 0   | 0   | 0   | 500+  | 0    |
|          |        | faded after getting slightly impeded. Eachway at   | •                                                     |                               | Places  | 0    | 0  | 0  | 0  | 0 | 0   | 0   | 0   | 600+  | 0    |
|          |        | odds.                                              |                                                       |                               |         | _    | -  | -  | -  | - | -   | -   | -   | 700+  | 0    |
|          |        | HARD STYLE TIGER (B)                               | <b>Career:</b> 36: 0-2-2                              | <b>T/D:</b> 7: 0-1-0          |         | 1    | 2  | 3  | 4  | 5 | 6   | 7   | 8   | <400  | 0    |
|          |        | Over 30 starts and a maiden. Has placed at this    | Win: 0% / 11%                                         | P/M: \$4,485                  | Starts  | 4    | 3  | 7  | 3  | 4 | 6   | 3   | 6   | 400+  | 0    |
| 8        | 56736  | 331m in slow time but poor record at it overall.   | <b>Best Time:</b> 19.91 <b>≥ Best 1st Split:</b> 7.44 |                               | Wins    | 0    | 0  | 0  | 0  | 0 | 0   | 0   | 0   | 500+  | 0    |
|          |        | Unplaced from wide draws. One for the back of      |                                                       |                               | Places  | 0    | 2  | 2  | 0  | 0 | 0   | 0   | 0   | 600+  | 0    |
|          |        | exotics.                                           |                                                       |                               | i iaces | U    | _  | _  | U  | U | U   | U   | U   | 700+  | 0    |